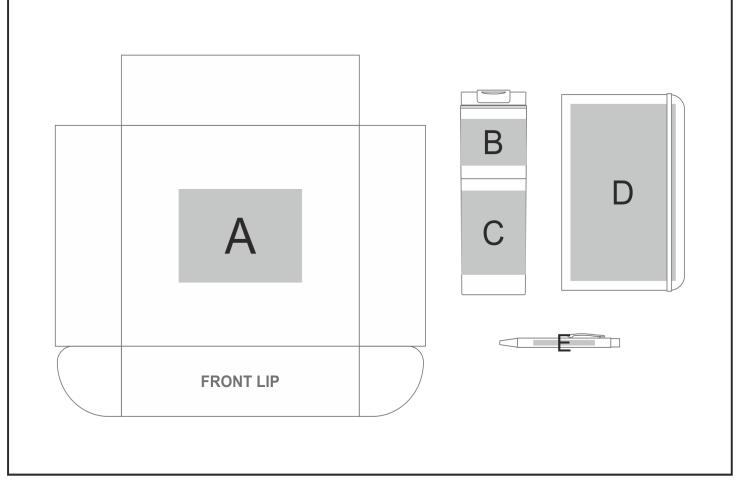

## GF-AM-948-B

Watson Kraft Gift Set

## Need to know:

- Includes 1-Colour, 1-Position Screen Print on Box & Notebook AND 1-Colour, 1-Position Screen Wrap on Bottle AND 1-Position Laser Engraving on Pen (setup fees apply).

- 2 colours can be screen printed if registration is not tight | - No Solid Blocks for foiling.

- Laser Colour: POS C - Gold | POS E - Light Grey

## **Branding Options:**

| Position | Branding Method (Branding Code) | No. of Colours | Dimension               |
|----------|---------------------------------|----------------|-------------------------|
| A        | Screen Print (SB)               | 1 Colour       | 140mm wide x 100mm high |

| В | Pad Printing (PC)              | 4 Colours   | 35mm wide x 35mm high  |
|---|--------------------------------|-------------|------------------------|
| В | Digital Print Drinkware (DP-C) | Full Colour | 100mm wide x 50mm high |
| В | Digital Print Drinkware (DP-D) | Full Colour | 220mm wide x 50mm high |

| С | Pad Printing (PC)              | 4 Colours   | 35mm wide x 35mm high  |
|---|--------------------------------|-------------|------------------------|
| С | Digital Print Drinkware (DP-C) | Full Colour | 100mm wide x 80mm high |

|   | С | Digital Print Drinkware (DP-D) | Full Colour | 220mm wide x 90mm high |
|---|---|--------------------------------|-------------|------------------------|
|   | С | Screen Wrap (SW)               | 1 Colour    | 200mm wide x 80mm high |
| Γ | С | Laser Engraving (LB)           | N/A         | 30mm wide x 90mm high  |

| D | Screen Print (SB)               | 1 Colour    | 70mm wide x 160mm high  |
|---|---------------------------------|-------------|-------------------------|
| D | Debossing (BOS-1)               | N/A         | 100mm wide x 160mm high |
| D | Foiling (FL)                    | N/A         | 100mm wide x 160mm high |
| D | Digital Direct Transfer (DDT-D) | Full Colour | 75mm wide x 105mm high  |
| D | Digital Direct Transfer (DDT-A) | Full Colour | 105mm wide x 148mm high |
| D | Digital Direct Transfer (DDT-B) | Full Colour | 120mm wide x 190mm high |
|   |                                 |             |                         |
| E | Laser Engraving (LB)            | N/A         | 70mm wide x 6mm high    |